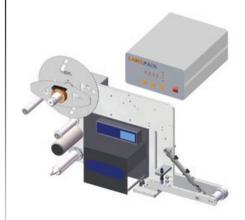

# **Standard features**

| Electronic unit    | Microprocessor ER      |
|--------------------|------------------------|
| Display            | Numeric with keypad    |
| Printing unit      | 4" (105mm) SATO LT-408 |
| Applicator modules | AL-AF                  |
| Roll holder        | 300 mm                 |
| Rewinder           | Motorized              |

Mechanical unwinder | Machine fault out-put signal

#### **Accessories**

Start photocell Pre-end of roll alarm 1 colour sign lamp