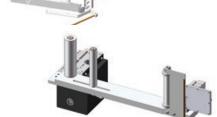

### **SUPPORT STRUCTURE**

MXB Support for top application with vertical and horizontal

adiustment.

MXB-OV Support for side application with vertical and horizontal adjustment.

MXB-OVS
Support for side application with vertical and horizontal adjustment and support for electric box ER-EW.