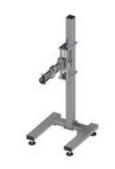

### **SUPPORT STRUCTURE**

MXB Support for top application with vertical and horizontal

adiustment.

MXB-OV Support for side application with vertical and horizontal adjustment.

MXB-OVS
Support for side application with vertical and horizontal adjustment and support for electric box ER-EW.