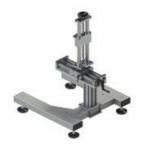

### **SUPPORT STRUCTURE**

MXB Support for top application with vertical and horizontal

adiustment.

MXB-OV Support for side application with vertical and horizontal adjustment.

MXB-OVS
Support for side application with vertical and horizontal adjustment and support for electric box ER-EW.