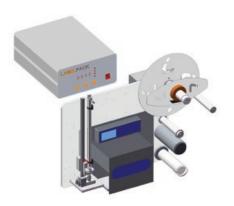

# **Standard features**

| Electronic unit    | PLC                       |
|--------------------|---------------------------|
| Display            | Four colours Touch Screen |
| Printing unit      | 4" (105mm) 6" (160mm)     |
| Applicator modules | Integrable on demand      |
| Roll holder        | 300 mm                    |
| Rewinder           | Motorized                 |

Mechanical unwinder | Machine fault out-put signal

#### **Accessories**

Start photocell Pre-end of roll alarm 3 colours sign lamp