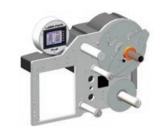

#### **APPLICATOR MODULES**

**SERIES AF** 

with rotating arm.

Pneumatic applicator

SERIES AL Linear pneumatic applicator.

SERIES AL-D
Double movement
pneumatic applicator.

SERIES AL-C Angle pneumatic applicator.

**SERIES AC**Pneumatic applicator for vertical packaging machine.

SERIES AD
Applicator with pneumatic blade.

**PandA JR AL** 

**PandA JR AF** 