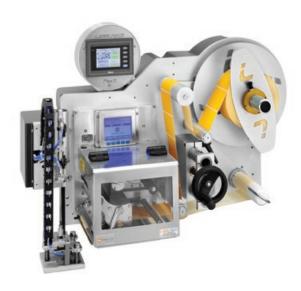

# **Standard features**

| Electronic unit    | PLC                       |
|--------------------|---------------------------|
| Display            | Four colours Touch Screen |
| Printing unit      | 4" (105mm) 6" (160mm)     |
| Applicator modules | Integrable on demand      |
| Roll holder        | 300 mm                    |
| Rewinder           | Motorized                 |

Mechanical unwinder | Machine fault out-put signal

#### **Accessories**

Start photocell Pre-end of roll alarm 3 colours sign lamp