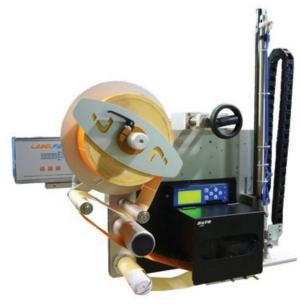

# **Standard features**

| Electronic unit    | Microprocessor ER      |
|--------------------|------------------------|
| Display            | Numeric with keypad    |
| Printing unit      | 4" (105mm) SATO LT-408 |
| Applicator modules | AL-AF                  |
| Roll holder        | 300 mm                 |
| Rewinder           | Motorized              |

Mechanical unwinder | Machine fault out-put signal

#### **Accessories**

Start photocell Pre-end of roll alarm 1 colour sign lamp